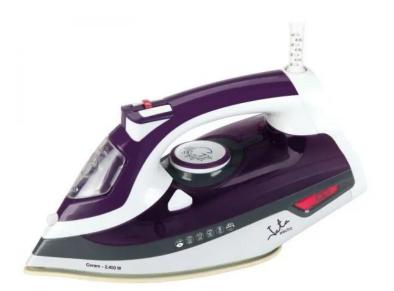

## Steam iron PL221C

- Power max. 2.400 W.
- Ceramic sole plate.
- Vertical steam.
- Auto-cleaning system.
- Anti-drip.
- Anti-calc permanent.
- Burst of steam max. 160 g.
- Steam rate 20 30 g./min.
- Adjustable steam.
- Independent buttons: burst steam / spray.
- Adjustable thermostat of temperature.
- Pilot light.
- Water tank with safety lid.
- Water tank capacity 350 ml.
- 360° pivoting cord.
- Voltage 230 V.