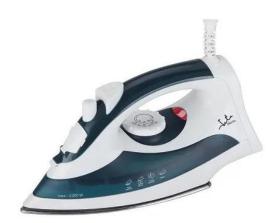

## **Steam iron PL120**

- Stainless steel sole plate.
- Detachable anti-calc needle.
- Vertical steam.
- Adjustable steam.
- Super steam.
- Steam rate 20 25 g/min.
- Independent buttons: burst steam / spray.
- Adjustable thermostat of temperature.
- Translucent water tank with safety lid.
- Pilot light.
- 360° pivoting cord.
- Voltage 230 V.
- Power 2.200 W.