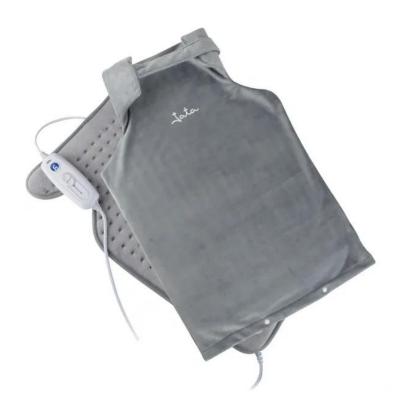

## Heating pad CT30

- Therapeutic heat: specially designed to relieve back and neck pains.
- Electronic regulator knob with 6 heating levels.
- Security auto shut off (90 minutes).
- Quick heating function.
- Pad totally flexible, soft and breathable.
- Removable and washable textile cover.
- Measures: 60 x 41 cm.
- Pilot light.
- Voltage 230 V.
- Power 100 W.
- Units per carton: 6
- 8421078032229