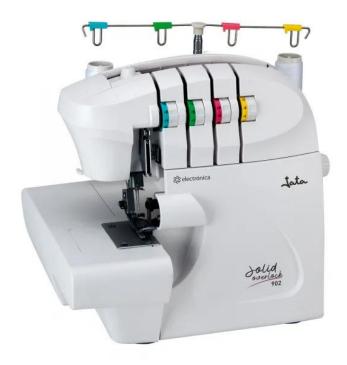

## **Sewing machine OL902**

- Stitch functions 2, 3 and 4 threads.
- 1 or 2 needles.
- Differential feed.
- Security stitch.
- Lateral cutting.
- Adjustable stitch width and length.
- Changing presser foot.
- Color codes for threading.
- Free arm.
- Incorporated motor 90 W.
- Portable.
- Lamp included.
- Foot pedal included.
- Transport handle.
- alta
- Soft protective cover