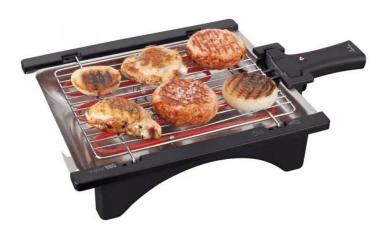

## **Electric barbecue BQ95**

- Totally detachable.
- Grill with 2 levels for meat and fish.
- Stainless steel tray.
- "Long life" shielded resistance.
- Cook without fumes and odours.
- Pilot light.
- Easy cleaning.
- Voltage 230 V.
- Power 2.000 W.