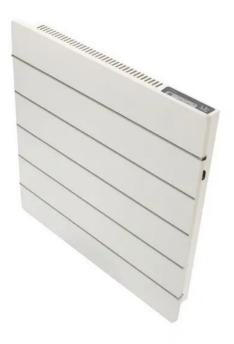

## Silicium Accumulator DK1000C

- "Dual-Kherr®" silicium accumulator. Patented heating system
- Combination of three heating systems: radiation, accumulation and convection.
- Maximum efficiency with minimum energy consumption.
- Easy Tech control: Easy use with only one button.
- Eco function: room temperature at 18°C with minimum consumption.
- Anti-frost function.
- Programmable: Timer / Replay.
- Electronic thermostat: Electronic temperature control.
- Compact and resistant: high resistant steel and Dual Kherr accumulator in minimum space.
- "Mimetic" finishing , conceived to be painted with the colour and the desired texture.
- Product totally developed and manufactured in Spain. Maximum quality and security.
- Wall installation. Optional pedestal support, not included.
- Measures: 50 x 50 cm.
- Voltage 230 V.
- Power 1.000 W.