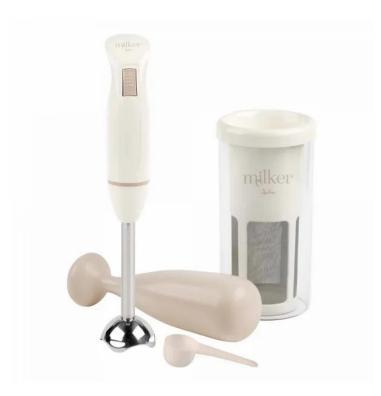

## Milker and hand blender set JELV2350

Set includes:

 400 W hand blender with ergonomic handle, detachable arn and highly solid stainless steel blades
 Graduated transparent beaker with 2 measures of 0.5 L and 1 L
 Ergonomic mortar to press the extract of the ingredients
 Measuring spoon
 Stainless steel filter grid
 5 sheets with easy and quick recipes