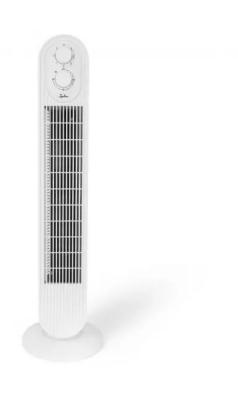

## **JVVT3043**

## Tower fan JVVT3043

- Timer 120 minutes. Auto shut off
- Oscillating function for greater aeration angle
- 3 speeds
- Noise level: 50 dB
- Air flow: 1.294 m3/h
- 100% copper motor with high efficiency and maximum durability
- Great performance, low consumption
- Transport handle
- Security grid and highly stable base
- Diameter 22 cm. / Height 78,5 cm
- Weight: 1,77 kg
- Voltage 230 V
- Power 45 W