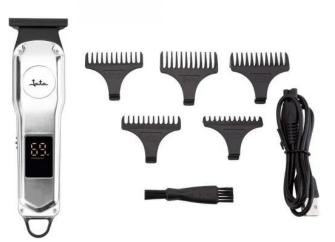

## Hair clipper / body trimmer JBCP4200

- 90 min of cordless use
- Fast charging via USB (cable included)
- Dual use: connected to the network and with battery
- 5 cutting guides from 1 to 5 mm
- Charging time: 1 hour
- 600 mAh Lithium battery
- High cutting precision. Special T-shaped blade for outlining and drawing
- Smart led screen: Shows the battery percentage Charging indicator light Time left
- Accessories included: lubricating oil, brush for cleaning blades
- Multi-current 100-240 V