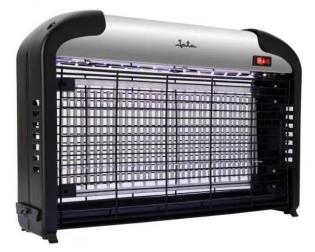

## Electric insect killer with remote control MELI0620

- Eliminate all kind of insects by electric shock.
- 28 ultraviolet LED lamps to attract mosquitoes.
- Designed for public areas like bars, restaurants, shops, etc.
- Indoor use.
- Open area: 50 m2.
- On switch.
- Remote control works with 1 CR2025 battery included.
- Hanging accessory.
- Removable and washable tray.
- Low power consumption.
- Voltage 230 V.
- Power 10 W.