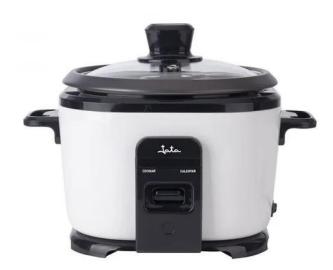

## **Electric rice cooker AR394**

- Capacity 1 L.
- Tempered safety glass lid.
- Program selector: cooking / warm.
- Automatic change from cooking to warm function.
- Cooking and warm indicator lights.
- Removable aluminum tank with non-stick coating.
- Overheating protection.
- Steam out valve.
- Easy to clean
- On / Off switch.
- Transport handle
- Spatula and measuring cup included.
- Voltage 230 V.
- Power 400 W.