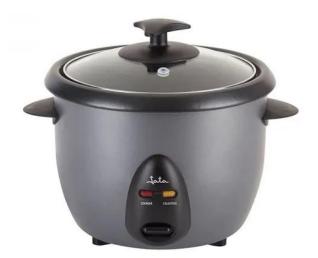

## Electric rice cooker AR393

- Capacity 1 L.
- Tempered safety glass lid.
- Program selector: cooking / warm.
- Automatic change from cooking to warm function.
- Cooking and warm indicator lights.
- Removable aluminum tank with non-stick coating.
- Overheating protection.
- Steam out valve.
- · Easy to clean
- Transport handle
- Spatula and measuring cup included.
- Voltage 230 V.
- Power 400 W.