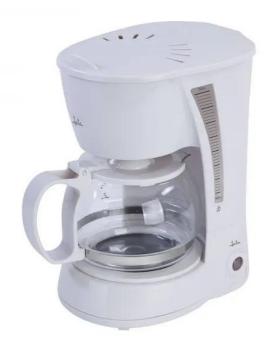

## Coffe maker CA285

- Drip coffee maker from 2 to 8 cups.
- In compliance with ERP saving energy standard.
- Auto-shut off.
- Permanent filter.
- Anti-drip system.
- Non-stick heating plate.
- Translucent and graduated water tank.
- Glass jar with lid.
- On / off switch light.
- Voltage 230 V.
- Power 650 W.