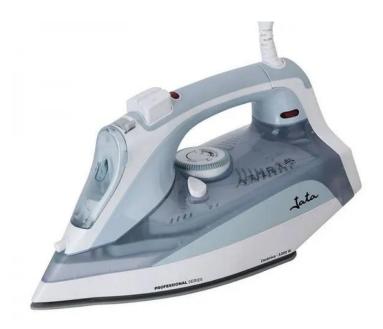

## Ceramic steam iron PL1058C

- Power 3.000 W.
- Ceramic soleplate.
- Auto-shut off.
- Anti-drip.
- Auto-cleaning.
- Anti-calc permanent.
- Vertical steam.
- Independent buttons: burst steam / spray.
- Burst of steam 220 g.
- Steam rate 50 g/min.
- Adjustable steam.
- Rubberised handle.
- Adjustable thermostat of temperature.
- Auto shut-off indicator light.
- Power on indicator light.
- Water tank capacity 400 ml.
- Water tank with safety lid.
- Pivoting cord.
- Voltage 230 V.