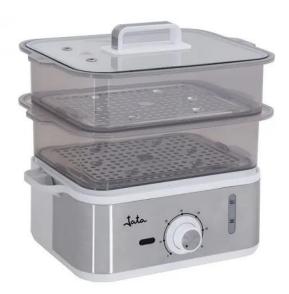

## Steam cook CV623

- · Healthy cooking.
- Remain all the properties and vitamins.
- Keep the natural taste of the food.
- BPA free.
- Timer 60 minutes.
- Automatic switch off.
- Glass cover.
- 2 transparent piled up bowls. Capacity: 6,8 L.
- Stainless steel removable grids.
- Grids with holders for egg boiling.
- Water tank capacity 1,2 L.
- Continuous refill.
- Water level indicator.
- Rice or sauce bowl included.
- Voltage 230 V.
- Power 800 W.