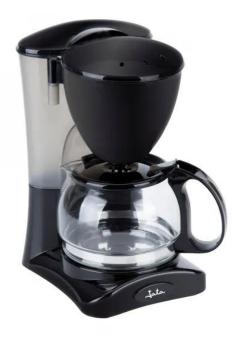

## Coffe maker CA287

- Drip coffee maker from 2 to 8 cups.
- In compliance with ERP saving energy standard.
- Auto-shut off.
- Swing-out filter.
- Permanent filter.
- Anti-drip system.
- Non-stick heating plate.
- Translucent and graduated water tank.
- Glass jar with lid.
- On / off switch light.
- Voltage 230 V.
- Power 550 W.