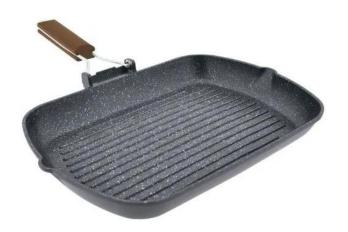

## **GP35**

## Grill GP35 Kilimanjaro

- Full induction bottom.
- Pfluon "Stonite" non-stick coating free of PFOA.
- Die-casting aluminium body.
- Perfect heat performance.
- Wavy surface for a fat free roast.
- Wooden foldable handle.
- Two pouring spouts.
- Suitable for all cookers, induction included.
- Rectangular shape, for big pieces of meat and fish: 35 x 25 cm.