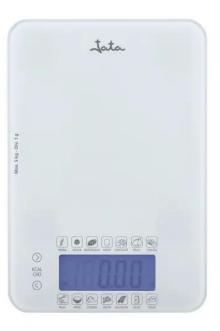

## Electronic diet kitchen scale Mod. 762

- Capacity 5 kg.
- Graduation 1 g.
- Analyzes the calories of 14 foods.
- Tempered safety glass base.
- High electronic accuracy.
- Touch sensor knobs.
- Back light "LCD" display.
- Automatic switch off.
- Overweight indicator.
- Low battery indicator.
- Net weight function.
- G / oz / ml conversion function.
- Works with 2 CR2032 long life "lithium" batteries (included).