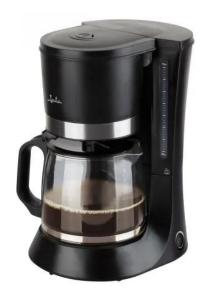

## **Coffee Maker CA290**

- Drip coffee maker from 2 to 12 cups.
- In compliance with ERP saving energy standard.
- Auto-shut off.
- Swing-out filter.
- Permanent filter.
- Anti-drip system.
- Non-stick heating plate.
- Graduated water tank.
- Glass jar with lid.
- On / off switch light.
- Voltage 230 V.
- Power 680 W.