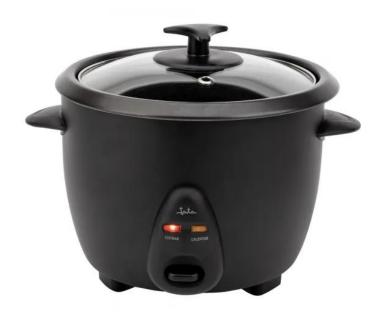

## **Electric Rice Cooker JEAR2510**

- Program selector: cooking / warm.
- Automatic change from cooking to warm function.
- Cooking and warm indicator lights.
- Removable aluminum tank with non-stick coating.
- Tempered glass lid with steam release valve.
- Transport handle.
- Easy to clean.
- On / Off switch.
- Overheating protection.
- Voltage 230 V.