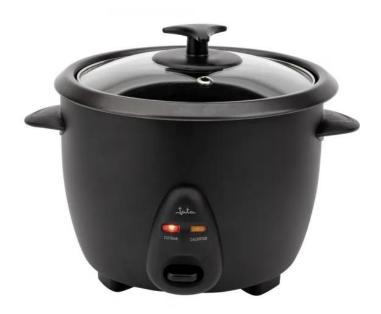

## **Electric Rice Cooker JEAR2522**

- Program selector: cooking / warm.
- Tempered glass lid with steam release valve.
- Automatic change from cooking to warm function.
- Cooking and warm indicator lights.
- Removable aluminum tank with non-stick coating.
- Transport handle.
- Easy to clean.
- On / Off switch.
- Overheating protection.
- Voltage 230 V.