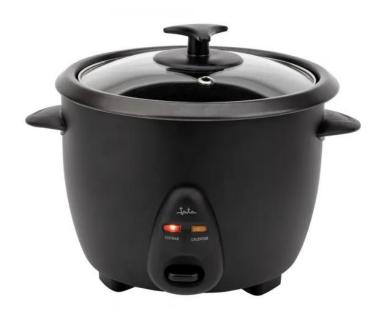

## **Electric Rice Cooker JEAR2528**

- Program selector: cooking / warm.
- Tempered glass lid with steam release valve.
- Automatic change from cooking to warm function.
- Cooking and warm indicator lights.
- Removable aluminum tank with non-stick coating.
- Transport handle
- Easy to clean
- On / Off switch.
- Overheating protection.
- Voltage 230 V. Power: 1000 W.