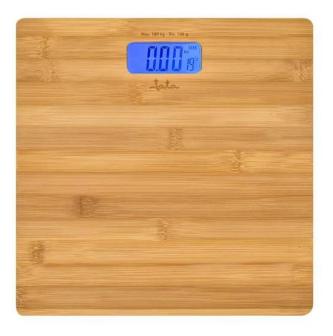

## **Bamboo Electronic Bathroom Scale HBAS1489**

- Capacity 180 kg.Graduation 100 g.
- Sustainable bamboo production, 12 mm. thickness.
- Large "LCD" display. 4 digits.
- 4 sensors. High precision.
- Automatic switch on, Automatic switch off,
- Environmental temperature measurement.
- Overweight indicator.
- Low battery indicator.
- Kg / lb conversion switch.
- Works with 2 "AAA" batteries of 1,5 V (not included).