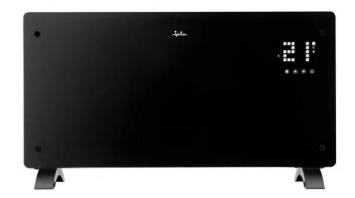

## Glass convector with Wi-fi JCRW2520

- 3 control options: manual, with remote, and via Wi-Fi (with Smart Life app).
- Large invisible LED display with multifunction touch panel.
- Ambient temperature display.
- 24-hour / 7-day timer.
- Control via the free Smart Life app;
- Smart lifestyle, smart home:
- Remote control from anywhere.
- Scheduling and management of multiple receivers.
- Compatible with iOS and Android devices.
- Access to personal assistant services like Alexa, Google Assistant, etc.
- Fast convection and heat diffusion.
- Odorless and silent.
- Dual performance: front and top heat.
- Temperature range between 5 °C and 50 °C.
- 2 heat power levels: 1,000 2,000 W
- Anti-freeze system.
- Tempered safety glass front panel.
- Child safety lock.
- Remote control. It works with 1 CR2025 lithium battery (included).
- Wall-mounted and floor installation. Supports and feet included.
- Measures: 77 x 77 x 38,5 cm.
- Voltage 230 V
- Max. power 2000 W