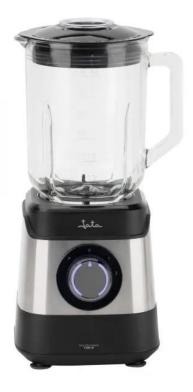

## **Glass blender JEBT3855**

- Powerful 1,500 W motor
- High-performance AC motor
- 1.80 L graduated glass jug with pouring spout and transparent 45 ml measuring cap
- 4 resistant stainless steel blades
- Ice-crushing
- 2 speed levels + pulse
- Overheating safety device
- Homologated safety system
- Non-slip feet
- Voltage 230 V
- Wide filling mouth