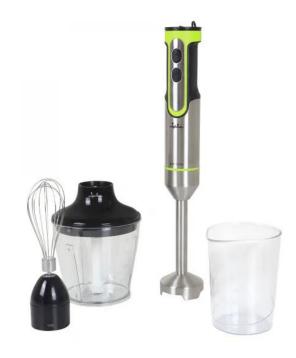

## Stainless steel hand blender with accessories JEBT1789

- Turbo Power hand blender
- 1.200 w power
- Adjustable speed selector and Turbo function
- Ergonomic design
- Easy attachment and detachment system
- Removable stainless-steel stick
- Hanging ring
- 4 Stainless-steel blades, great strength
- Beat, chop and crush
- Accessories included: stainless steel whisk, chopper, and 500 ml measuring cup
- Voltage 230 V
- RPM: 17000 +/-10%