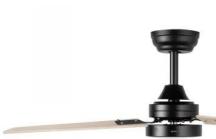

## Ceiling fan with wooden blades JVTE4250

- · Wooden blades.
- LED light with three selectable light tones: cold, natural and warm.
- Remote control (Powered by 2 AAA batteries, not included)
- Reverse winter/summer function: cools in summer and distributes heat in winter.
- Efficient copper DC motor.
- 6 speeds.
- Suitable for rooms from 9 m<sup>2</sup> to 15 m<sup>2</sup>.
- Silent: noise level below 50 dB.
- Programmable timer: 1 h, 2 h, 4 h, 8 h.
- Fan diameter: 106 cm.
- Height once installed: 33cm
- The radio frequency band in which this device works is 433.050 434.79 MHz
- and the Maximum Power transmitted, -0.567 dBm.