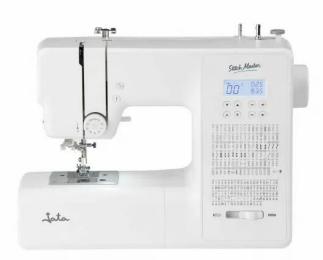

## **Electronic sewing machine LCD JSMC1120**

- Electronic intelligent control of functions
- 270 design patterns:
- 100 alphanumeric stitches and signs
- 91 deco stitches
- 71 double stitch
- 8 automatic button holes
- Sew button
- Dual use: with pedal and without pedal
- Back light "LCD" display
- · Security auto shut off
- Double needle
- 2 spool pins
- Sewing speed control
- Needle position / reverse stitch button
- Upper thread tension adjustment
- Changing presser foot
- Double height foot
- Double feed dog
- Strong torque for heavy fabric
- Auto threader
- Free arm
- · Automatic bobbin winding
- One reverse stitch button
- Lamp included
- Portable
- Foot pedal included
- Transport handle
- · Set of accessories included
- 36 W MOTOR + 1 W LED