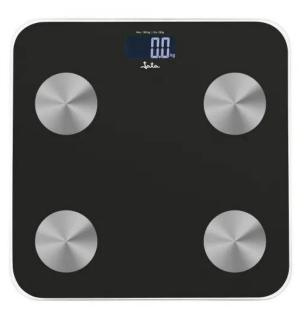

## Black data anlizer HBAS1155

- Compatible with devices with wireless connection 4.0 or higher and version 4.3 on Android or 8.0 IOS or higher
- Analyses:br>Body musclebr>Body waterbr>Body fatbr>Body bonebr>Body mass index
- Informs:br>Suggested daily caloriesbr>Body weight
- 15 data memories
- Capacity 180 kg
- Graduation 100 g
- 5 mm 'temperit' safety glass base
- Large LCD display. 4 digits
- 4 sensors. High precision
- Automatic switch on
- Automatic switch off
- Kg / lb conversion function
- · Low battery indicator
- Overweight indicator
- Size: 28 x 28 x 2,3 cm
- The radio frequency band in which this device works is 2402-2480 and the maximum power transmitted is 2,21 dBm
- Works with 2 AAA 1.5 V batteries (not included)