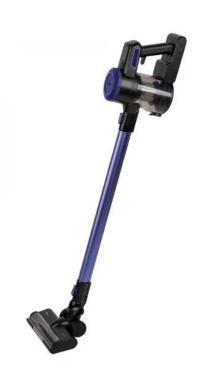

## Aspirador escoba sin cable JEAP1950

- Powerful motor with high performance and long life
- Maximum efficiency with cyclonic technology
- Easy cleaning due to integrated LED
- Large tank (800 ml) with easy emptying system
- Light and ergonomic
- Triple filtering system: HEPA filters, stainless filter and outlet filter
- 2 speed levels: TURBO (11 Kpa / 25 min use) and ECO (7 Kpa / 40 min use)
- Charging time: 4-5 hours
- · Detachable for easy cleaning
- Rotary bursh for increased performance.
  Suitable for all type of floors
- Accesories included: charger, crevice nozzle, upholstery brush and wall mount
- Very quiet, maximum 68 dB
- Vacuum up to 40 minutes uninterruptedly without cord
- HEPA filter that captures 99.9% of dust
- Voltage 230 V
- Power: 160 W