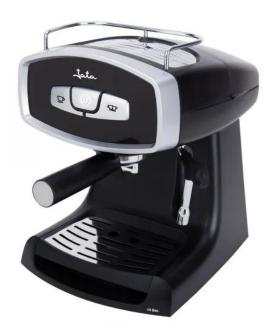

## **Expresso coffee maker CA1051**

- Pressure 19 bar
- Accesories included:
  - Filter holder
  - Filter to make 1-2 espresso coffee cups
- In compliance with ERP saving energy standard
- Memorize the quantity of coffee
- Automatic switch off.
- "Cappuccino" super steamer.
- Warming cups.
- On indicator light.
- Removable drop-collector for easy cleaning.
- removable water tank. 1,2 L capacity.
- Voltage 230 V.
- Power 950 W.