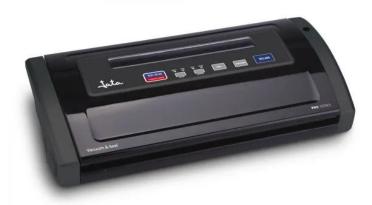

## EV1026

## Vacuum sealer EV1026

- Multiply per 5 the food life and keep unaffected the nutritional properties.
- Healthy and hygienic vacuum and seal.
- Vacuum free system.
- Vacuum pressure: max. 0,85 bar.
- Pump capacity: 12 L. min.
- "Only seal" function.
- "Soft seal" function to protect delicate food from crushing.
- Sealing time:- 6 seconds dry food- 9 seconds sauces.
- Marinate function.
- Vacuum bowl function.
- Elegant design, light and compact.
- Includes:
  - Hermetic bowl with vacuum date indicator. Capacity 1 L. Suitable for the dishwasher and microwave. Measures: 16 x 16 x 6 cm.
  - Vacuum tube.
  - 2 wine stoppers.
  - 1 roll of 22 x 3 m.
  - 1 roll of 28 x 3 m.
- Cord storage.
- Voltage 230 V Power 130 W.
- Measures 40 x 18 x 8 cm. (L x W x H)