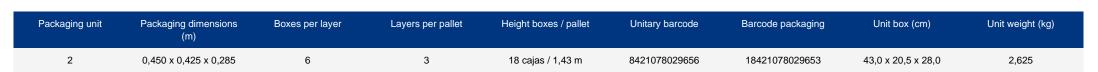

## EV1026



## Vacuum sealer EV1026

- Multiply per 5 the food life and keep unaffected the nutritional properties.
- Healthy and hygienic vacuum and seal.
- Vacuum free system.
- Vacuum pressure: max. 0,85 bar.
- Pump capacity: 12 L. min.
- "Only seal" function.
- "Soft seal" function to protect delicate food from crushing.
- Sealing time:- 6 seconds dry food- 9 seconds sauces.
- Marinate function.
- Vacuum bowl function.
- Elegant design, light and compact.
- Includes:
  - Hermetic bowl with vacuum date indicator. Capacity 1 L. Suitable for the dishwasher and microwave. Measures: 16 x 16 x 6 cm.
  - Vacuum tube.
  - 2 wine stoppers.
  - 1 roll of 22 x 3 m.
  - 1 roll of 28 x 3 m.
- Cord storage.
- Voltage 230 V Power 130 W.
- Measures 40 x 18 x 8 cm. (L x W x H)