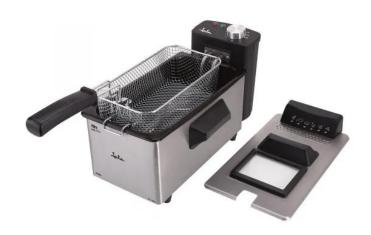

## Fryer FR680

- Capacity 3,2 L.
- Immersed inox resistance.
- Stainless steel body.
- "Filtra Plus", special mesh for oil filtering.
- Basket with great capacity and foldable handle.
- Removable enamelled oil tank.
- Detachable 100% for easy cleaning.
- Adjustable thermostat of temperature.
- Anti-flavour mix "cool zone" system.
- Anti-involuntary use security system.
- On and ready pilot lights.
- Stainless steel lid with handle and window. Suitable for placing during frying.
- Lateral handles.
- Integrated cord storage.
- Voltage 230 V.
- Power 2.000 W